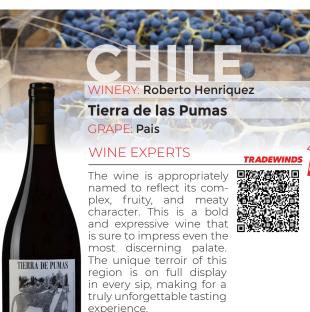

## WINERY: Roberto Henriquez

**Tierra de las Pumas** GRAPE Pais

## WINE EXPERTS

The wine is appropriately named to reflect its complex, fruity, and meaty character. This is a bold and expressive wine that is sure to impress even the most discerning palate. The unique terroir of this region is on full display in every sip, making for a truly unforgettable tasting experience.