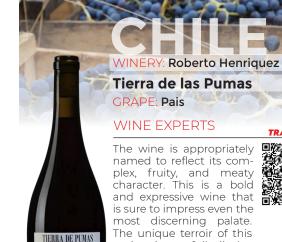

WINERY: Roberto Henriquez **Tierra de las Pumas GRAPE:** Pais

## WINE EXPERTS

plex, fruity, and meaty character. This is a bold and expressive wine that is sure to impress even the most discerning palate. The unique terroir of this region is on full display in every sip, making for a truly unforgettable tasting