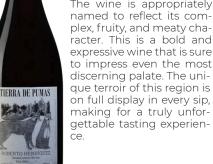

WINERY: Roberto Henriquez **Tierra de las Pumas GRAPE:** Pais

## WINE EXPERTS

plex, fruity, and meaty character. This is a bold and expressive wine that is sure to impress even the most discerning palate. The unique terroir of this region is on full display in every sip, making for a truly unforgettable tasting