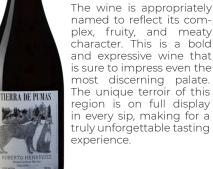

## WINERY: Roberto Henriquez

**Tierra de las Pumas** GRAPE Pais

## WINE EXPERTS

The wine is appropriately named to reflect its complex, fruity, and meaty character. This is a bold and expressive wine that is sure to impress even the most discerning palate. The unique terroir of this region is on full display in every sip, making for a truly unforgettable tasting experience.