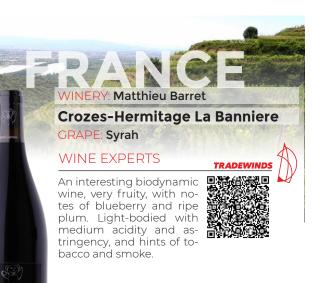

WINERY: Matthieu Barret

**Crozes-Hermitage La Banniere** 

Crozes

## Crozes-Hermitage La Banniere GRAPE: Syrah

## WINE EXPERTS

**GRAPE:** Syrah

Crozes Hermi

An interesting biodynamic wine, very fruity, with notes of blueberry and ripe plum. Light-bodied with medium acidity and astringency, and hints of tobacco and smoke.

## WINERY: Matthieu Barret Crozes-Hermitage La Banniere CRAPE: Syrah WINE EXPERTS An interesting biodynamic

An interesting biodynamic wine, very fruity, with notes of blueberry and ripe plum. Light-bodied with medium acidity and astringency, and hints of tobacco and smoke.