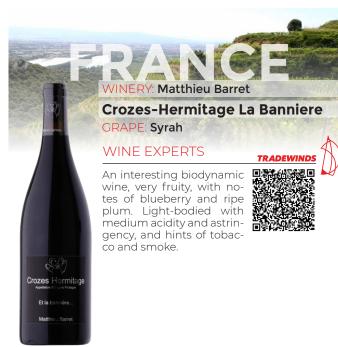

WINERY: Matthieu Barret

**Crozes-Hermitage La Banniere** 

Crozes

## Crozes-Hermitage La Banniere GRAPE: Syrah

## WINE EXPERTS

**GRAPE:** Syrah

Crozes Hermi

An interesting biodynamic wine, very fruity, with notes of blueberry and ripe plum. Light-bodied with medium acidity and astringency, and hints of tobacco and smoke.

## WINERY: Matthieu Barret Crozes-Hermitage La Banniere CRAPE: Syrah WINE EXPERTS An interesting biodynamic

An interesting biodynamic wine, very fruity, with notes of blueberry and ripe plum. Light-bodied with medium acidity and astringency, and hints of tobacco and smoke.