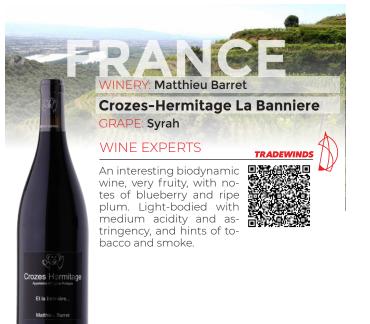

WINERY: Matthieu Barret

**Crozes-Hermitage La Banniere** 

Crozes

## Crozes-Hermitage La Banniere GRAPE: Syrah

## WINE EXPERTS

ozes Hern

Crozes Hermit

Et la

An interesting biodynamic wine, very fruity, with notes of blueberry and ripe plum. Light-bodied with medium acidity and astringency, and hints of tobacco and smoke.

## WINERY: Matthieu Barret Crozes-Hermitage La Banniere CRAPE: Syrah WINE EXPERTS An interesting biodynamic

An interesting biodynamic wine, very fruity, with notes of blueberry and ripe plum. Light-bodied with medium acidity and astringency, and hints of tobacco and smoke.