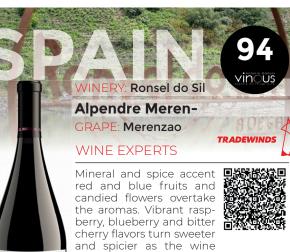

# WINERY: Ronsel do Sil **Alpendre Merenzao GRAPE:** Merenzao

### WINE EXPERTS

TRADEWINDS

opens up. This wine displays a compelling blend of power and finesse with an impressively long and gently chewy finish, with resonating florality and polished tannins adding gentle grip.

ALPENDRE