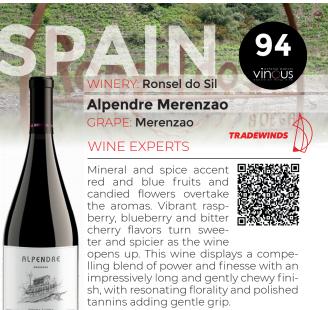

### WINERY: Ronsel do Sil Alpendre Merenzao **GRAPE:** Merenzao TRADEWINDS

## WINE EXPERTS

Mineral and spice accent red and blue fruits and candied flowers overtake the aromas. Vibrant raspberry, blueberry and bitter cherry flavors turn sweeter and spicier as the wine

ALPENDRE

opens up. This wine displays a compelling blend of power and finesse with an impressively long and gently chewy finish, with resonating florality and polished tannins adding gentle grip.

Josh Ravnolds

Josh Raynolds

opens up. This wine displays a compelling blend of power and finesse with an impressively long and gently chewy finish, with resonating florality and polished tannins adding gentle grip.

#### Josh Ravnolds

ALPENDRE