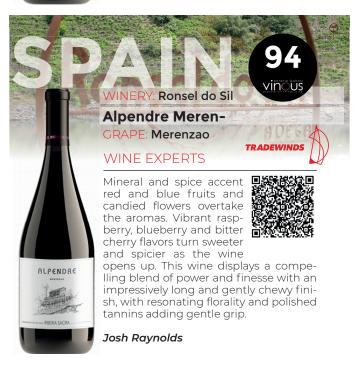

# WINERY: Ronsel do Sil **Alpendre Merenzao GRAPE:** Merenzao

### WINE EXPERTS

TRADEWINDS

opens up. This wine displays a compelling blend of power and finesse with an impressively long and gently chewy finish, with resonating florality and polished tannins adding gentle grip.

ALPENDRE