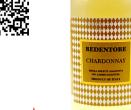

WINERY: Redentore

## Chardonnay

**GRAPE**: Chardonnay

## WINE EXPERTS

REDENTORE

"Redentore" wines are obtained with the philosophy that characterizes the way the winery is operated: organic and biodynamic principles in viticulture, energy produced with solar panels, vegan principles, vinification with indigenous yeasts and no sulphites added.