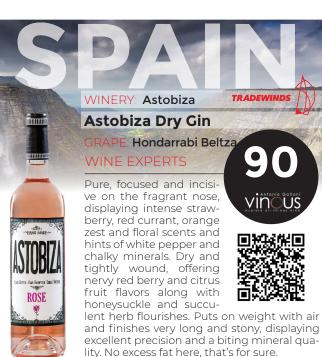

## WINERY: Astobiza **TRADEWINDS Astobiza Dry Gin GRAPE Hondarrabi Beltza** WINE EXPERTS Pure, focused and incisive on the fragrant nose, displaying intense strawberry, red currant, orange zest and floral scents and hints of white pepper and chalky minerals. Dry and tightly wound, offering nervy red berry and citrus fruit flavors along with ROSE

honeysuckle and succu-

lent herb flourishes. Puts on weight with air

and finishes very long and stony, displaying

excellent precision and a biting mineral qua-

and finishes very long and stony, displaying

excellent precision and a biting mineral qua-

lity. No excess fat here, that's for sure.

WINERY: Astobiza WINE EXPERTS

ROSE

TRADEWINDS **Astobiza Dry Gin** 

**GRAPE Hondarrabi Beltza** 

Pure, focused and incisive on the fragrant nose, displaying intense strawberry, red currant, orange zest and floral scents and hints of white pepper and